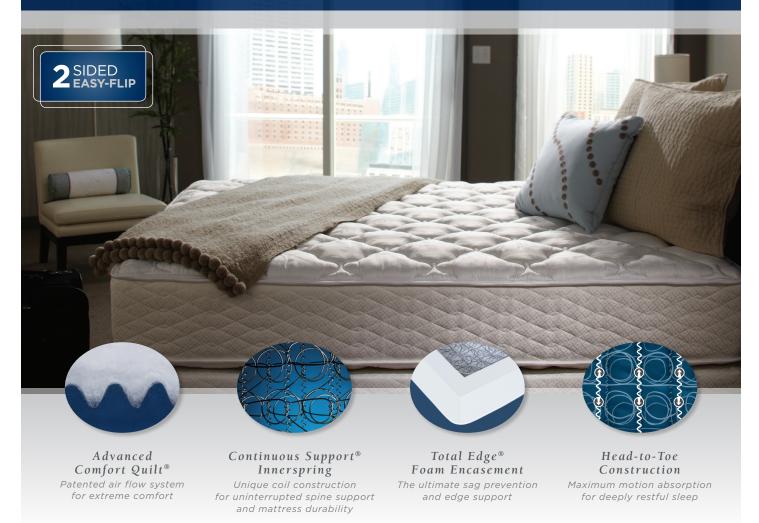

# INNERSPRING

- 800 14 <sup>3</sup>/<sub>4</sub> Gauge
- Continuous Wire Unit
- 9 Gauge Border Wire
- Posturized Center Third
- Total Edge® Foam Encasement
- Head-to-Toe Helicals

## QUILTED PANEL

- (1) Layer of Pillo Fill Plus
- FireBlocker®
- <sup>7</sup>/<sub>8</sub>" Zoned Convoluted Foam
- 1" Quilting Foam
- Patented Advanced Comfort Quilt®

#### **UPHOLSTERY**

- 13/8" Zoned Convoluted Foam
- Heavy Duty Synthetic Fiber Pad